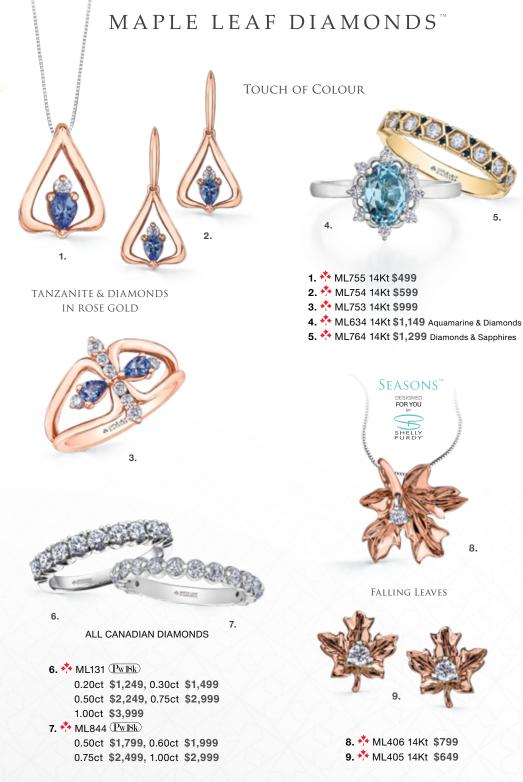

## MAPLE LEAF DIAMONDS

MAPLE LEAF DIAMONDS™, mined in Canada's north, bear a unique tracking number that ensures authenticity from rough to polished diamond. This gives you the assurance that your diamond is of complete Canadian origin and guarantees compliance with the Canadian Diamond Code of Conduct.