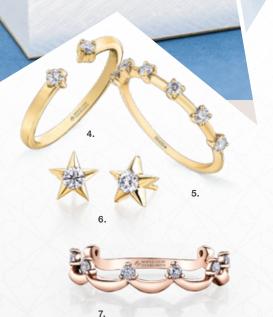

- 1. \*\* ML781 \$329 Rose Gold
- 2. \* ML722 \$399 Onyx & Diamond
- 3. \*\* ML736 \$549 Onyx & Diamonds
- 4. \*\* ML638 14Kt \$529
- 5. \*\* ML746 14Kt \$849
- 6. \*\* ML720 0.12ct \$449, 0.28ct \$999
- 7. \*\* ML685 14Kt \$749 Rose Gold
- 8. \*\* ML808 14Kt \$1,049 Princess Cut
- 9. \*\* ML807 14Kt \$999 Princess Cut
- 10. \* ML816 14Kt \$999 Princess Cut